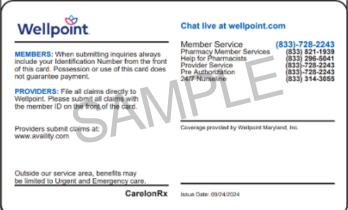

### Member ID card samples and tips

The following cards are samples only. Actual cards include information specific to the member's health plan and may look slightly different:

- The network at the bottom right corner will show Wellpoint Maryland Essential.
- No alpha prefixes are necessary for these plans.

Remember to use Payor ID **WLPNT** to ensure correct routing when submitting claims through **https://Availity.com**.