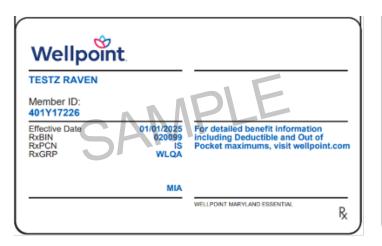

### Member ID card samples and tips

The following cards are samples only. Actual cards include information specific to the member's health plan and may look slightly different:

- The network at the bottom right corner will show Wellpoint Maryland Essential.
- No alpha prefixes are necessary for these plans.

Remember to use Payor ID **WLPNT** to ensure correct routing when submitting claims through **https://Availity.com**.